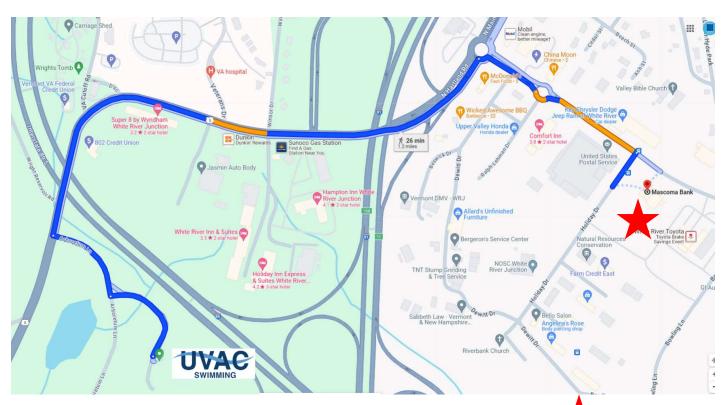

## DIRECTIONS TO UVAC FREE PARKING SHUTTLE LOT

Follow the **BLUE** line to and from the Free Parking **X** Look for the UVAC Parking Signs

## COMING FROM: Ballardvale Dr Hotels or I-91 N Exit 11

- From Hotels Turn right onto US-5/N Hartland Rd go under Interstate
- From I-91N Exit 11 go straight off the exit
- At the traffic circle, take the 1<sup>st</sup> exit on to Sykes Mountain Ave
- At the next traffic circle, continue straight to stay on Sykes Mountain Ave
- Turn right on to Holiday Dr Bank parking lot will be on the left

## END: Park BEHIND Mascoma Bank (3 min, 1.2 miles from UVAC) 243 Sykes Mountain Ave, White River Junction, VT Parking lot is behind the building off of Holiday Dr.

**Free Shuttle Bus** starts one hour before morning warm-ups and runs for up to one hour after the end of the afternoon session.